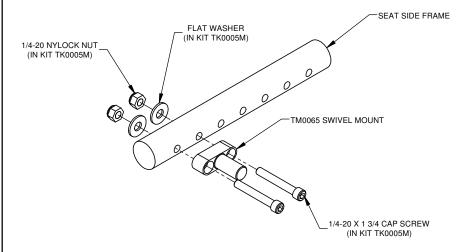

STA-RITE 888-435-6828

**PAGE 2 OF 4** 

1C. ASSEMBLE & POSITION SWIVEL MOUNT TO SEAT FRAME TUBE. SEE SHEETS 1 & 2 FOR TRACK MOUNT SEATS.

SEAT FRAMES WITH 1/4" DIAMETER HOLES

# SEAT FRAMES WITH METRIC M6 DIAMETER HOLES

(M6 IS SMALLER THAN 1/4)

- 1. SELECT FASTENERS AS SHOWN FOR HOLE SIZE IN SEAT FRAME.
- 2. SELECT POSITION ON SEAT FRAME AND ASSEMBLE AS SHOWN.
- 3. TIGHTEN CAP SCREWS TO SECURE SWIVEL MOUNT TO SIDE FRAME.

STA-RITE 888-435-6828

PLACE ADDUCTOR ASSEMBLY ONTO SWIVEL MOUNT AND ADJUST POSITION.

TIGHTEN SET SCREWS (3 PLACES) AFTER FINAL POSITIONS ARE DETERMINED.

STA-RITE 888-435-6828