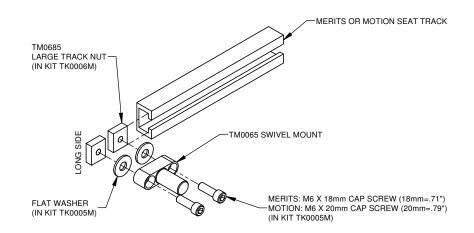

1B. ASSEMBLE & POSITION SWIVEL MOUNT TO SEAT TRACK. SEE SHEET 1 FOR PERMOBIL AND SUNRISE SEATS. SEE SHEET 3 FOR ROUND TUBE SEAT FRAME MOUNTING.

#### **MERITS OR MOTION**

- 1. SELECT TRACK NUT & CAP SCREWS AS SHOWN FOR SPECIFIC TRACK.
- 2. INSERT CAP SCREWS INTO SWIVEL MOUNT AS SHOWN.
- 3. THREAD TRACK NUTS ONTO CAP SCREWS 1 TO 1 1/2 TURNS.
- 4. SLIDE TRACK NUTS INTO TRACK SLOTS AND POSITION SWIVEL CLAMP AS REQUIRED.
- TIGHTEN CAP SCREWS TO SECURE SWIVEL MOUNT TO TRACK.