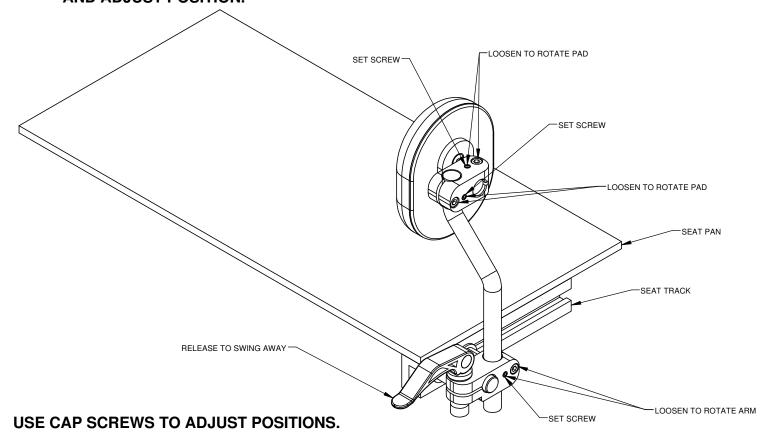

STA-RITE 888-435-6828

PLACE ADDUCTOR ASSEMBLY ONTO SWIVEL MOUNT AND ADJUST POSITION.

TIGHTEN SET SCREWS (3 PLACES) AFTER FINAL POSITIONS ARE DETERMINED.

STA-RITE 888-435-6828