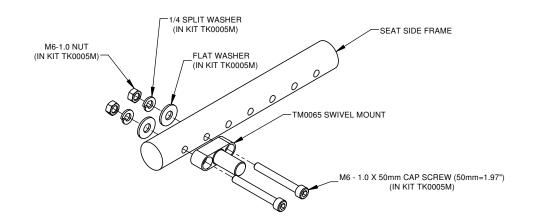

# SEAT FRAMES WITH METRIC M6 DIAMETER HOLES

(M6 IS SMALLER THAN 1/4)

- 1. SELECT FASTENERS AS SHOWN FOR HOLE SIZE IN SEAT FRAME.
- 2. SELECT POSITION ON SEAT FRAME AND ASSEMBLE AS SHOWN.
- 3. TIGHTEN CAP SCREWS TO SECURE SWIVEL MOUNT TO SIDE FRAME.

STA-RITE 888-435-6828

PLACE ADDUCTOR ASSEMBLY ONTO SWIVEL MOUNT AND ADJUST POSITION.

TIGHTEN SET SCREWS (3 PLACES) AFTER FINAL POSITIONS ARE DETERMINED.

STA-RITE 888-435-6828