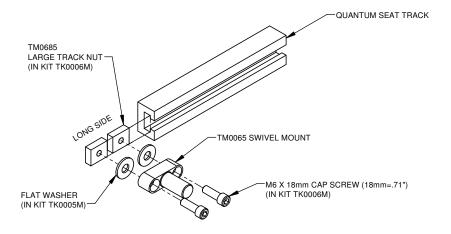

1B. ASSEMBLE & POSITION SWIVEL MOUNT TO SEAT TRACK. SEE SHEET 1 FOR PERMOBIL AND SUNRISE SEATS. SEE SHEET 3 FOR ROUND TUBE SEAT FRAME MOUNTING.

#### **QUANTUM**