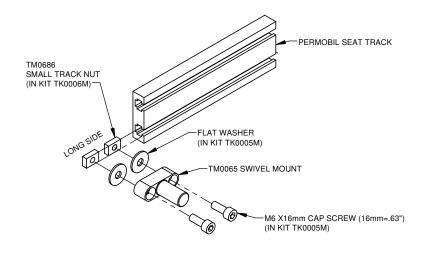

1A. ASSEMBLE & POSITION SWIVEL MOUNT TO SEAT TRACK. SEE SHEET 2 FOR MERITS, MOTION, AND QUANTUM SEATS SEE SHEET 3 FOR ROUND TUBE SEAT FRAME MOUNTING

**PERMOBIL** 

**SUNRISE** 

- 1. SELECT TRACK NUT & CAP SCREWS AS SHOWN FOR SPECIFIC TRACK.
- 2. INSERT CAP SCREWS INTO SWIVEL MOUNT AS SHOWN.
- 3. THREAD TRACK NUTS ONTO CAP SCREWS 1 TO 1 1/2 TURNS.
- 4. SLIDE TRACK NUTS INTO TRACK SLOTS AND POSITION SWIVEL CLAMP AS REQUIRED.
- TIGHTEN CAP SCREWS TO SECURE SWIVEL MOUNT TO TRACK.