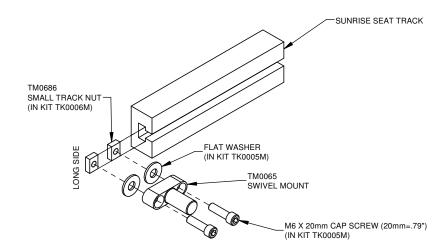

1A. ASSEMBLE & POSITION SWIVEL MOUNT TO SEAT TRACK. SEE SHEET 2 FOR MERITS, MOTION, AND QUANTUM SEATS SEE SHEET 3 FOR ROUND TUBE SEAT FRAME MOUNTING

**PERMOBIL** 

**SUNRISE** 

- 1. SELECT TRACK NUT & CAP SCREWS AS SHOWN FOR SPECIFIC TRACK.
- 2. INSERT CAP SCREWS INTO SWIVEL MOUNT AS SHOWN.
- 3. THREAD TRACK NUTS ONTO CAP SCREWS 1 TO 1 1/2 TURNS.
- 4. SLIDE TRACK NUTS INTO TRACK SLOTS AND POSITION SWIVEL CLAMP AS REQUIRED.
- TIGHTEN CAP SCREWS TO SECURE SWIVEL MOUNT TO TRACK.